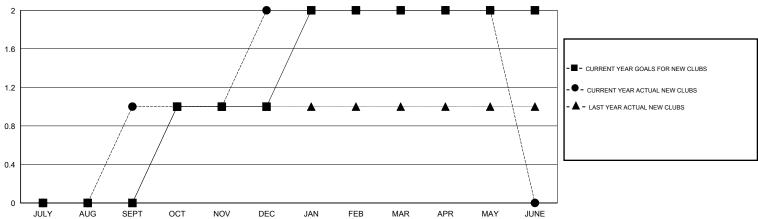

## GOALS AND ACTUAL NEW CLUBS CUMULATIVE

## District 7 L

Results as of: 5/31/2015

GMT: HAL GRIFFIN LOCATION ARKANSAS GMT CA 1

|               |                  | Clubs             |                  |                  | Members               |                    |                                     |                    |                  |
|---------------|------------------|-------------------|------------------|------------------|-----------------------|--------------------|-------------------------------------|--------------------|------------------|
|               | RESU             | LTS FOR 2014-2015 |                  |                  | RESULTS FOR 2014-2015 |                    |                                     |                    |                  |
| QUARTER       | NEW CLUB<br>GOAL | NEW CLUBS         | DROPPED<br>CLUBS | NET<br>GAIN/LOSS | QUARTER               | NEW MEMBER<br>GOAL | CHARTER AND<br>NEW MEMBERS<br>ADDED | DROPPED<br>MEMBERS | NET<br>GAIN/LOSS |
| JULY/AUG/SEPT | 0                | 1                 | 1                | 0                | JULY/AUG/SEPT         | -40                | 48                                  | 74                 | -26              |
| OCT/NOV/DEC   | 1                | 1                 | 0                | 1                | OCT/NOV/DEC           | 10                 | 59                                  | 24                 | 35               |
| JAN/FEB/MAR   | 1                | 0                 | 1                | -1               | JAN/FEB/MAR           | 25                 | 13                                  | 45                 | -32              |
| APR/MAY/JUNE  | 0                | 0                 | 0                | 0                | APR/MAY/JUNE          | -15                | 21                                  | 27                 | -6               |