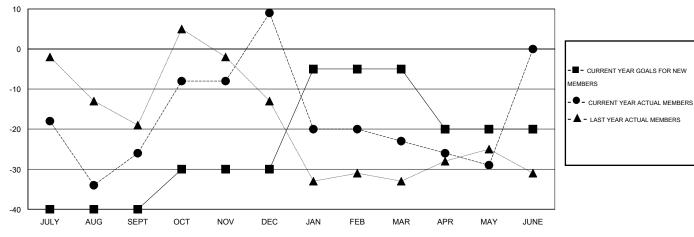

## GOALS AND ACTUAL MEMBERS CUMULATIVE

| DROPPED CLUBS: 2 |     | 25 CLUBS OF 34 ADDED 1 OR MORE        | GENDER DISTRIBUTION |              |     |
|------------------|-----|---------------------------------------|---------------------|--------------|-----|
|                  |     | NEW MEMBERS                           | MALE                | 531 (64.84%) |     |
| DDODDED MEMBERS  |     |                                       | FEMALE              | 288 (35.16%) |     |
| DROPPED MEMBERS  |     |                                       |                     |              |     |
| DECEASED         | 14  | CHOK HERE FOR HEALTH                  |                     |              |     |
| CLUB CANCELLED   | 12  | CLICK HERE FOR HEALTH ASSESSMENT DATA | FAMILY UNIT MEMBERS |              | 117 |
| OTHER            | 144 | PROGEOGRAPIAN STATE                   | HEAD OF HOUSEHOLD   |              | 57  |
| TOTAL            | 170 |                                       | NON-HEAD OF HOUSEHO | 60           |     |

## District 7 L

Results as of: 5/31/2015

GMT: HAL GRIFFIN LOCATION ARKANSAS GMT CA 1

|               |                  | Clubs             |                  |                  | Members               |                    |                                     |                    |                  |
|---------------|------------------|-------------------|------------------|------------------|-----------------------|--------------------|-------------------------------------|--------------------|------------------|
|               | RESU             | LTS FOR 2014-2015 |                  |                  | RESULTS FOR 2014-2015 |                    |                                     |                    |                  |
| QUARTER       | NEW CLUB<br>GOAL | NEW CLUBS         | DROPPED<br>CLUBS | NET<br>GAIN/LOSS | QUARTER               | NEW MEMBER<br>GOAL | CHARTER AND<br>NEW MEMBERS<br>ADDED | DROPPED<br>MEMBERS | NET<br>GAIN/LOSS |
| JULY/AUG/SEPT | 0                | 1                 | 1                | 0                | JULY/AUG/SEPT         | -40                | 48                                  | 74                 | -26              |
| OCT/NOV/DEC   | 1                | 1                 | 0                | 1                | OCT/NOV/DEC           | 10                 | 59                                  | 24                 | 35               |
| JAN/FEB/MAR   | 1                | 0                 | 1                | -1               | JAN/FEB/MAR           | 25                 | 13                                  | 45                 | -32              |
| APR/MAY/JUNE  | 0                | 0                 | 0                | 0                | APR/MAY/JUNE          | -15                | 21                                  | 27                 | -6               |